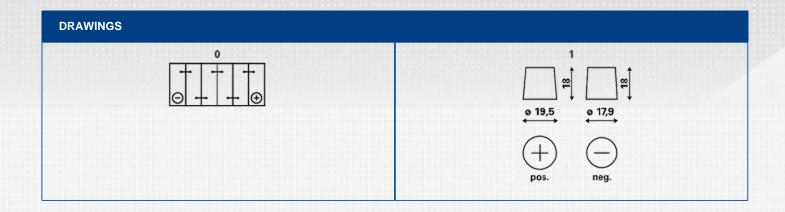

| TECHNICAL INFORMATION             |      |                     |       |
|-----------------------------------|------|---------------------|-------|
| Voltage [V]:                      | 12   | Height [mm]:        | 190   |
| Battery Capacity [Ah]:            | 95   | Base Hold-down:     | B13   |
| Battery Capacity 5h [Ah]:         | 85   | Layout:             | 0     |
| Cold Cranking Amps (CCA), EN [A]: | 850  | Terminal Types:     | 1     |
| Marine Cranking Amps (SAE) @ 0°C: | 1063 | Case Size:          | H8/L5 |
| Length [mm]:                      | 353  | Weight filled (kg): | 26,4  |
| Width [mm]:                       | 175  |                     |       |