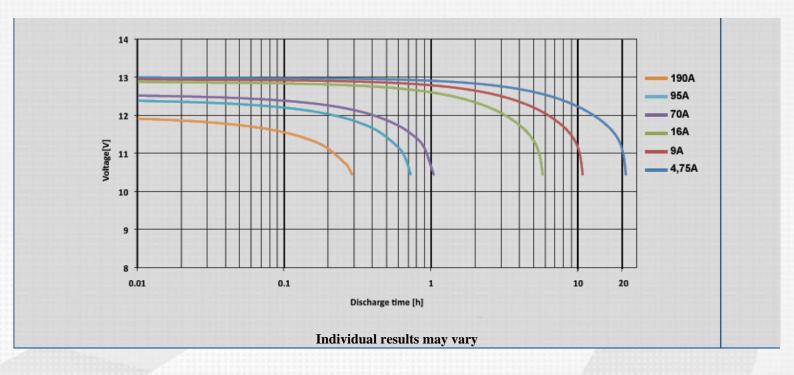

it:          | 1                 |  |  |
| Quantity per Pallet:     | 36                |  |  |

| TECHNICAL INFORMATION             |      |                     |       |
|-----------------------------------|------|---------------------|-------|
| Voltage [V]:                      | 12   | Height [mm]:        | 190   |
| Battery Capacity [Ah]:            | 95   | Base Hold-down:     | B13   |
| Battery Capacity 5h [Ah]:         | 85   | Layout:             | 0     |
| Cold Cranking Amps (CCA), EN [A]: | 850  | Terminal Types:     | 1     |
| Marine Cranking Amps (SAE) @ 0°C: | 1063 | Case Size:          | H8/L5 |
| Length [mm]:                      | 353  | Weight filled (kg): | 26,4  |
| Width [mm]:                       | 175  |                     |       |



## **Discharge Curves**