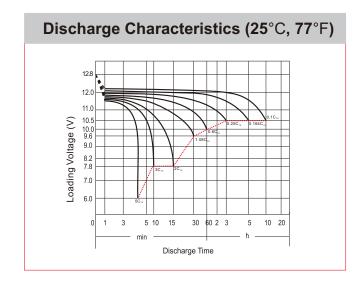

## **CHARACTERISTICS**

| Item                             |                                                                                                 | Specifications                   |
|----------------------------------|-------------------------------------------------------------------------------------------------|----------------------------------|
| Nominal Voltage                  |                                                                                                 | 6V                               |
| Nominal Capacity (1              | 0HR)                                                                                            | 6Ah                              |
| Cold Cranking Perfo              | rmance Amps@0°F (-1                                                                             | l8°C) N/A                        |
| Dimension<br>(±2mm)              | Length                                                                                          | 99mm (3.90inches)                |
|                                  | Width                                                                                           | 57mm (2.24inches)                |
|                                  | Container Height                                                                                | 111mm (4.37inches)               |
|                                  | Total Height                                                                                    | 111mm (4.37inches)               |
| Battery (with acid)              | Approx Weight                                                                                   | 1.24kg (2.73lbs)                 |
| Electrolyte                      | Approx Weight                                                                                   | 0.37kg (0.816lbs)                |
| Terminal type                    |                                                                                                 | В                                |
| Battery type                     | Conventional Flooded Series                                                                     |                                  |
| Full Charge                      | Constant-Voltage Charge:                                                                        |                                  |
|                                  | Initial charging curre                                                                          | ent Less than 0.3C <sub>10</sub> |
|                                  | Voltage                                                                                         | 14.40V~15.00V at 25°C (77°F)     |
|                                  | Charging time                                                                                   | 16~24h                           |
|                                  | Constant-Current C                                                                              | harge:                           |
|                                  | Charging current 0.1C <sub>10</sub> , when charging voltage up to 15.60V, continue to charge 2h |                                  |
| Floating Charge                  | Initial charging curre                                                                          | ent Unlimited                    |
|                                  | Voltage                                                                                         | 13.50V~13.80V at 25°C (77°F)     |
| Capacity affected by Temperature | 40°C (104°F)                                                                                    | 106%                             |
|                                  | 25°C (77°F)                                                                                     | 100%                             |
|                                  | 0°C (32°F)                                                                                      | 86%                              |
|                                  | -15°C (5°F)                                                                                     | 65%                              |