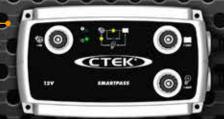

## **SMARTPASS**

SMARTPASS is an energy management unit with built-in undervoltage protection. It utilizes the available energy and supplies it to the service batteries or the electrical loads.