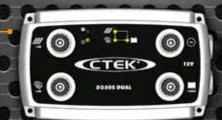

## D250S DUAL

The D250S DUAL charger obtains its energy from DC sources such as alternators, solar panels or wind power and optimizes this power to meet the charging requirements of different battery banks.