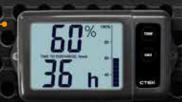

## SYSTEM MONITOR

The unit continually monitors the voltage, the current (charge and discharge) and calculates the state of charge together with the time remaining to charge or discharge the battery.

CTEK MAXIMIZING BATTERY PERFORMANCE