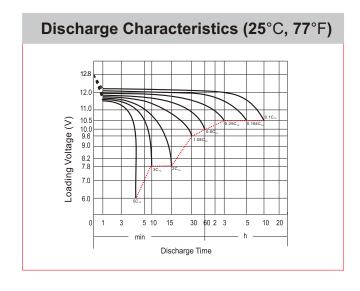

## **CHARACTERISTICS**

| Item                             |                                                                                               | Specifications                  |
|----------------------------------|-----------------------------------------------------------------------------------------------|---------------------------------|
| Nominal Voltage                  |                                                                                               | 12V                             |
| Nominal Capacity (10HR)          |                                                                                               | 10Ah                            |
| Cold Cranking Perfo              | rmance Amps@0°F (-18                                                                          | 3°C) 165A                       |
| Dimension<br>(±2mm)              | Length                                                                                        | 150mm (5.91inches)              |
|                                  | Width                                                                                         | 70mm (2.76inches)               |
|                                  | Container Height                                                                              | 130mm (5.12inches)              |
|                                  | Total Height                                                                                  | 130mm (5.12inches)              |
| Battery (with acid)              | Approx Weight                                                                                 | 3.59kg (7.91lbs)                |
| Terminal type                    |                                                                                               | A                               |
| Battery type                     | Factory Activated Se                                                                          | ries                            |
| Full Charge                      | Constant-Voltage Charge:                                                                      |                                 |
|                                  | Initial charging curre                                                                        | nt Less than 0.3C <sub>10</sub> |
|                                  | Voltage                                                                                       | 14.40V~15.00V at 25°C (77°F)    |
|                                  | Charging time                                                                                 | 15~18h                          |
|                                  | Constant-Current Ch                                                                           | arge:                           |
|                                  | Charging current $0.1C_{10}$ , when charging voltage up to $14.40V$ , continue to charge $4h$ |                                 |
| Floating Charge                  | Initial charging curre                                                                        | nt Unlimited                    |
|                                  | Voltage 13.50V~13.80V at 25°C (77°F)                                                          |                                 |
| Capacity affected by Temperature | 40°C (104°F)                                                                                  | 106%                            |
|                                  | 25°C (77°F)                                                                                   | 100%                            |
|                                  | 0°C (32°F)                                                                                    | 86%                             |
|                                  | -15°C (5°F)                                                                                   | 65%                             |