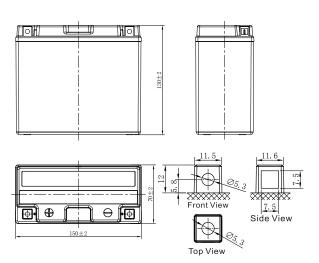

## **CHARACTERISTICS**

| Item                             |                                                                                               | Specifications                  |
|----------------------------------|-----------------------------------------------------------------------------------------------|---------------------------------|
| Nominal Voltage                  |                                                                                               | 12V                             |
| Nominal Capacity (10HR)          |                                                                                               | 10Ah                            |
| Cold Cranking Perfo              | rmance Amps@0°F (-18                                                                          | 3°C) 165A                       |
| Dimension<br>(±2mm)              | Length                                                                                        | 150mm (5.91inches)              |
|                                  | Width                                                                                         | 70mm (2.76inches)               |
|                                  | Container Height                                                                              | 130mm (5.12inches)              |
|                                  | Total Height                                                                                  | 130mm (5.12inches)              |
| Battery (with acid)              | Approx Weight                                                                                 | 3.59kg (7.91lbs)                |
| Terminal type                    |                                                                                               | A                               |
| Battery type                     | Factory Activated Se                                                                          | ries                            |
| Full Charge                      | Constant-Voltage Charge:                                                                      |                                 |
|                                  | Initial charging curre                                                                        | nt Less than 0.3C <sub>10</sub> |
|                                  | Voltage                                                                                       | 14.40V~15.00V at 25°C (77°F)    |
|                                  | Charging time                                                                                 | 15~18h                          |
|                                  | Constant-Current Ch                                                                           | arge:                           |
|                                  | Charging current $0.1C_{10}$ , when charging voltage up to $14.40V$ , continue to charge $4h$ |                                 |
| Floating Charge                  | Initial charging curre                                                                        | nt Unlimited                    |
|                                  | Voltage 13.50V~13.80V at 25°C (77°F)                                                          |                                 |
| Capacity affected by Temperature | 40°C (104°F)                                                                                  | 106%                            |
|                                  | 25°C (77°F)                                                                                   | 100%                            |
|                                  | 0°C (32°F)                                                                                    | 86%                             |
|                                  | -15°C (5°F)                                                                                   | 65%                             |