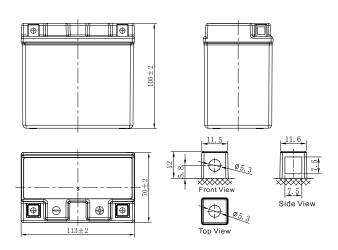

## **CHARACTERISTICS**

| Item                             |                                                                                               | Specifications                  |
|----------------------------------|-----------------------------------------------------------------------------------------------|---------------------------------|
| Nominal Voltage                  |                                                                                               | 12V                             |
| Nominal Capacity (10HR)          |                                                                                               | 6Ah                             |
| Cold Cranking Perfo              | rmance Amps@0°F (-18                                                                          | B°C) 100A                       |
| Dimension<br>(±2mm)              | Length                                                                                        | 113mm (4.45inches)              |
|                                  | Width                                                                                         | 70mm (2.76inches)               |
|                                  | Container Height                                                                              | 105mm (4.13inches)              |
|                                  | Total Height                                                                                  | 105mm (4.13inches)              |
| Battery (with acid)              | Approx Weight                                                                                 | 2.13kg (4.70lbs)                |
| Terminal type                    |                                                                                               | A                               |
| Battery type                     | Factory Activated Se                                                                          | ries                            |
| Full Charge                      | Constant-Voltage Charge:                                                                      |                                 |
|                                  | Initial charging curre                                                                        | nt Less than 0.3C <sub>10</sub> |
|                                  | Voltage                                                                                       | 14.40V~15.00V at 25°C (77°F)    |
|                                  | Charging time                                                                                 | 15~18h                          |
|                                  | Constant-Current Ch                                                                           | arge:                           |
|                                  | Charging current $0.1C_{10}$ , when charging voltage up to $14.40V$ , continue to charge $4h$ |                                 |
| Floating Charge                  | Initial charging curre                                                                        | nt Unlimited                    |
|                                  | Voltage 13.50V~13.80V at 25°C (77°F)                                                          |                                 |
| Capacity affected by Temperature | 40°C (104°F)                                                                                  | 106%                            |
|                                  | 25°C (77°F)                                                                                   | 100%                            |
|                                  | 0°C (32°F)                                                                                    | 86%                             |
|                                  | -15°C (5°F)                                                                                   | 65%                             |