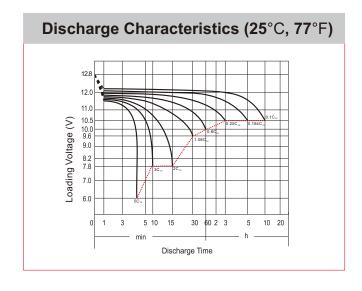

## **CHARACTERISTICS**

| Item                             |                                                                                               | Specifications                  |
|----------------------------------|-----------------------------------------------------------------------------------------------|---------------------------------|
| Nominal Voltage                  |                                                                                               | 12V                             |
| Nominal Capacity (10HR)          |                                                                                               | 6Ah                             |
| Cold Cranking Perfo              | rmance Amps@0°F (-18                                                                          | B°C) 100A                       |
| Dimension<br>(±2mm)              | Length                                                                                        | 113mm (4.45inches)              |
|                                  | Width                                                                                         | 70mm (2.76inches)               |
|                                  | Container Height                                                                              | 105mm (4.13inches)              |
|                                  | Total Height                                                                                  | 105mm (4.13inches)              |
| Battery (with acid)              | Approx Weight                                                                                 | 2.13kg (4.70lbs)                |
| Terminal type                    |                                                                                               | A                               |
| Battery type                     | Factory Activated Se                                                                          | ries                            |
| Full Charge                      | Constant-Voltage Charge:                                                                      |                                 |
|                                  | Initial charging curre                                                                        | nt Less than 0.3C <sub>10</sub> |
|                                  | Voltage                                                                                       | 14.40V~15.00V at 25°C (77°F)    |
|                                  | Charging time                                                                                 | 15~18h                          |
|                                  | Constant-Current Ch                                                                           | arge:                           |
|                                  | Charging current $0.1C_{10}$ , when charging voltage up to $14.40V$ , continue to charge $4h$ |                                 |
| Floating Charge                  | Initial charging curre                                                                        | nt Unlimited                    |
|                                  | Voltage 13.50V~13.80V at 25°C (77°F)                                                          |                                 |
| Capacity affected by Temperature | 40°C (104°F)                                                                                  | 106%                            |
|                                  | 25°C (77°F)                                                                                   | 100%                            |
|                                  | 0°C (32°F)                                                                                    | 86%                             |
|                                  | -15°C (5°F)                                                                                   | 65%                             |