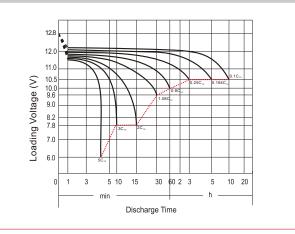

## Discharge Characteristics (25°C, 77°F)

Leoch Battery Corporation

Leoch Europe S.A.

 $93 \pm 2$ 