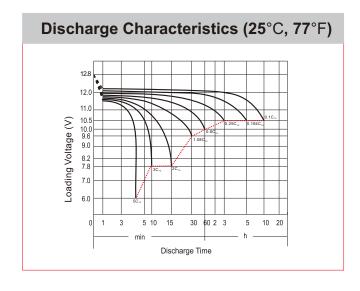

## **CHARACTERISTICS**

| Item                                       |                                                                                                 | Specifications               |
|--------------------------------------------|-------------------------------------------------------------------------------------------------|------------------------------|
| Nominal Voltage                            |                                                                                                 | 12V                          |
| Nominal Capacity (10HR)                    |                                                                                                 | 12Ah                         |
| Cold Cranking Performance Amps@0°F (-18°C) |                                                                                                 | 220A                         |
| Dimension<br>(±2mm)                        | Length                                                                                          | 133mm (5.24inches)           |
|                                            | Width                                                                                           | 90mm (3.54inches)            |
|                                            | Container Height                                                                                | 164mm (6.46inches)           |
|                                            | Total Height                                                                                    | 164mm (6.46inches)           |
| Battery (with acid)                        | Approx Weight                                                                                   | 4.42kg (9.74lbs)             |
| Electrolyte                                | Approx Weight                                                                                   | 0.77kg (1.70lbs)             |
| Terminal type                              |                                                                                                 | A                            |
| Battery type                               | Dry Charged Series                                                                              |                              |
| Full Charge                                | Constant-Voltage Charge:                                                                        |                              |
|                                            | Initial charging current                                                                        | Less than 0.3C <sub>10</sub> |
|                                            | Voltage 14.4                                                                                    | 10V~15.00V at 25°C (77°F)    |
|                                            | Charging time                                                                                   | 15~18h                       |
|                                            | Constant-Current Charge:                                                                        |                              |
|                                            | Charging current 0.1C <sub>10</sub> , when charging voltage up to 14.40V, continue to charge 4h |                              |
| Floating Charge                            | Initial charging current                                                                        | Unlimited                    |
|                                            | Voltage 13.5                                                                                    | 50V~13.80V at 25°C (77°F)    |
| Capacity affected by Temperature           | 40°C (104°F)                                                                                    | 106%                         |
|                                            | 25°C (77°F)                                                                                     | 100%                         |
|                                            | 0°C (32°F)                                                                                      | 86%                          |
|                                            | -15°C (5°F)                                                                                     | 65%                          |
|                                            |                                                                                                 |                              |