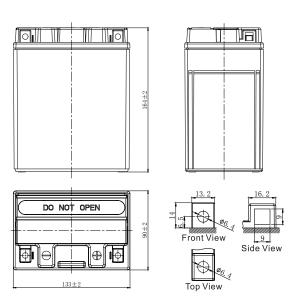

## **CHARACTERISTICS**

| Item                                       |                                                                                                 | Specifications               |
|--------------------------------------------|-------------------------------------------------------------------------------------------------|------------------------------|
| Nominal Voltage                            |                                                                                                 | 12V                          |
| Nominal Capacity (10HR)                    |                                                                                                 | 12Ah                         |
| Cold Cranking Performance Amps@0°F (-18°C) |                                                                                                 | 220A                         |
| Dimension<br>(±2mm)                        | Length                                                                                          | 133mm (5.24inches)           |
|                                            | Width                                                                                           | 90mm (3.54inches)            |
|                                            | Container Height                                                                                | 164mm (6.46inches)           |
|                                            | Total Height                                                                                    | 164mm (6.46inches)           |
| Battery (with acid)                        | Approx Weight                                                                                   | 4.42kg (9.74lbs)             |
| Electrolyte                                | Approx Weight                                                                                   | 0.77kg (1.70lbs)             |
| Terminal type                              |                                                                                                 | A                            |
| Battery type                               | Dry Charged Series                                                                              |                              |
| Full Charge                                | Constant-Voltage Charge:                                                                        |                              |
|                                            | Initial charging current                                                                        | Less than 0.3C <sub>10</sub> |
|                                            | Voltage 14.4                                                                                    | 10V~15.00V at 25°C (77°F)    |
|                                            | Charging time                                                                                   | 15~18h                       |
|                                            | Constant-Current Charge:                                                                        |                              |
|                                            | Charging current 0.1C <sub>10</sub> , when charging voltage up to 14.40V, continue to charge 4h |                              |
| Floating Charge                            | Initial charging current                                                                        | Unlimited                    |
|                                            | Voltage 13.5                                                                                    | 50V~13.80V at 25°C (77°F)    |
| Capacity affected by Temperature           | 40°C (104°F)                                                                                    | 106%                         |
|                                            | 25°C (77°F)                                                                                     | 100%                         |
|                                            | 0°C (32°F)                                                                                      | 86%                          |
|                                            | -15°C (5°F)                                                                                     | 65%                          |
|                                            |                                                                                                 |                              |