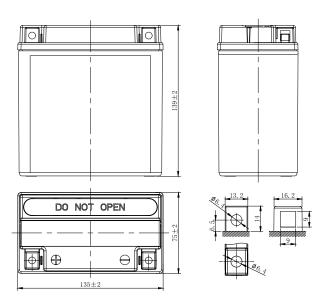

## **CHARACTERISTICS**

| Item                                       |                                                                                                 | Specifications               |
|--------------------------------------------|-------------------------------------------------------------------------------------------------|------------------------------|
| Nominal Voltage                            |                                                                                                 | 12V                          |
| Nominal Capacity (10HR)                    |                                                                                                 | 9Ah                          |
| Cold Cranking Performance Amps@0°F (-18°C) |                                                                                                 | 100A                         |
| Dimension<br>(±2mm)                        | Length                                                                                          | 135mm (5.31inches)           |
|                                            | Width                                                                                           | 75mm (2.95inches)            |
|                                            | Container Height                                                                                | 139mm (5.47inches)           |
|                                            | Total Height                                                                                    | 139mm (5.47inches)           |
| Battery (with acid)                        | Approx Weight                                                                                   | 3.10kg (6.83lbs)             |
| Electrolyte                                | Approx Weight                                                                                   | 0.65kg (1.43lbs)             |
| Terminal type                              |                                                                                                 | A                            |
| Battery type                               | Dry Charged Series                                                                              |                              |
| Full Charge                                | Constant-Voltage Charge:                                                                        |                              |
|                                            | Initial charging current                                                                        | Less than 0.3C <sub>10</sub> |
|                                            | Voltage 14.                                                                                     | 40V~15.00V at 25°C (77°F)    |
|                                            | Charging time                                                                                   | 15~18h                       |
|                                            | Constant-Current Charge:                                                                        |                              |
|                                            | Charging current 0.1C <sub>10</sub> , when charging voltage up to 14.40V, continue to charge 4h |                              |
| Floating Charge                            | Initial charging current                                                                        | Unlimited                    |
|                                            | Voltage 13.                                                                                     | 50V~13.80V at 25°C (77°F)    |
| Capacity affected by Temperature           | 40°C (104°F)                                                                                    | 106%                         |
|                                            | 25°C (77°F)                                                                                     | 100%                         |
|                                            | 0°C (32°F)                                                                                      | 86%                          |
|                                            | -15°C (5°F)                                                                                     | 65%                          |
|                                            |                                                                                                 |                              |