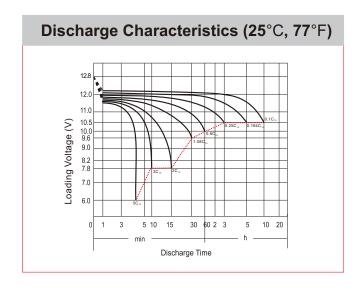

## **CHARACTERISTICS**

| Item                             |                                                                                                 | Specifications               |
|----------------------------------|-------------------------------------------------------------------------------------------------|------------------------------|
| Nominal Voltage                  |                                                                                                 | 12V                          |
| Nominal Capacity (1              | 0HR)                                                                                            | 18Ah                         |
| Cold Cranking Perfo              | rmance Amps@0°F (-18°C)                                                                         | 240A                         |
| Dimension<br>(±2mm)              | Length                                                                                          | 175mm (6.89inches)           |
|                                  | Width                                                                                           | 87mm (3.43inches)            |
|                                  | Container Height                                                                                | 155mm (6.10inches)           |
|                                  | Total Height                                                                                    | 155mm (6.10inches)           |
| Battery (with acid)              | Approx Weight                                                                                   | 5.62kg (12.4lbs)             |
| Electrolyte                      | Approx Weight                                                                                   | 1.17kg (2.58lbs)             |
| Terminal type                    |                                                                                                 | A                            |
| Battery type                     | Dry Charged Series                                                                              |                              |
| Full Charge                      | Constant-Voltage Charge:                                                                        |                              |
|                                  | Initial charging current                                                                        | Less than 0.3C <sub>10</sub> |
|                                  | Voltage 14.4                                                                                    | 10V~15.00V at 25°C (77°F)    |
|                                  | Charging time                                                                                   | 15~18h                       |
|                                  | Constant-Current Charge:                                                                        |                              |
|                                  | Charging current 0.1C <sub>10</sub> , when charging voltage up to 14.40V, continue to charge 4h |                              |
| Floating Charge                  | Initial charging current                                                                        | Unlimited                    |
|                                  | Voltage 13.5                                                                                    | 50V~13.80V at 25°C (77°F)    |
| Capacity affected by Temperature | 40°C (104°F)                                                                                    | 106%                         |
|                                  | 25°C (77°F)                                                                                     | 100%                         |
|                                  | 0°C (32°F)                                                                                      | 86%                          |
|                                  |                                                                                                 |                              |