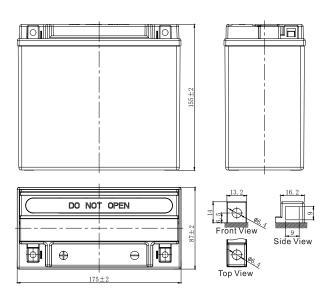

## **CHARACTERISTICS**

| Item                             |                                                                                                 | Specifications               |
|----------------------------------|-------------------------------------------------------------------------------------------------|------------------------------|
| Nominal Voltage                  |                                                                                                 | 12V                          |
| Nominal Capacity (1              | 0HR)                                                                                            | 18Ah                         |
| Cold Cranking Perfo              | rmance Amps@0°F (-18°C)                                                                         | 240A                         |
| Dimension<br>(±2mm)              | Length                                                                                          | 175mm (6.89inches)           |
|                                  | Width                                                                                           | 87mm (3.43inches)            |
|                                  | Container Height                                                                                | 155mm (6.10inches)           |
|                                  | Total Height                                                                                    | 155mm (6.10inches)           |
| Battery (with acid)              | Approx Weight                                                                                   | 5.62kg (12.4lbs)             |
| Electrolyte                      | Approx Weight                                                                                   | 1.17kg (2.58lbs)             |
| Terminal type                    |                                                                                                 | A                            |
| Battery type                     | Dry Charged Series                                                                              |                              |
| Full Charge                      | Constant-Voltage Charge:                                                                        |                              |
|                                  | Initial charging current                                                                        | Less than 0.3C <sub>10</sub> |
|                                  | Voltage 14.4                                                                                    | 10V~15.00V at 25°C (77°F)    |
|                                  | Charging time                                                                                   | 15~18h                       |
|                                  | Constant-Current Charge:                                                                        |                              |
|                                  | Charging current 0.1C <sub>10</sub> , when charging voltage up to 14.40V, continue to charge 4h |                              |
| Floating Charge                  | Initial charging current                                                                        | Unlimited                    |
|                                  | Voltage 13.5                                                                                    | 50V~13.80V at 25°C (77°F)    |
| Capacity affected by Temperature | 40°C (104°F)                                                                                    | 106%                         |
|                                  | 25°C (77°F)                                                                                     | 100%                         |
|                                  | 0°C (32°F)                                                                                      | 86%                          |
|                                  |                                                                                                 |                              |