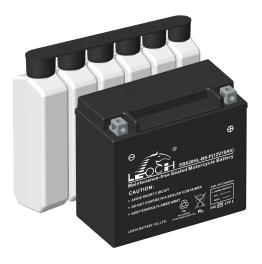

## MAINTENANCE-FREE MOTORCYCLE BATTERY

EBX20HL-BS (12V18Ah)

| 155 ± 2 |
|---------|
|         |
|         |

φ6

## **CHARACTERISTICS**

| Item                                     |                                                  | Specifications                      |
|------------------------------------------|--------------------------------------------------|-------------------------------------|
| Nominal Voltage                          |                                                  | 12V                                 |
| Nominal Capacity (10HR)                  |                                                  | 18Ah                                |
| Cold Cranking Performance Amps@0°F (-18° |                                                  | C) 310A                             |
| Dimension<br>(±2mm)                      | Length                                           | 175mm (6.89inches)                  |
|                                          | Width                                            | 87mm (3.43inches)                   |
|                                          | Container Height                                 | 155mm (6.10inches)                  |
|                                          | Total Height                                     | 155mm (6.10inches)                  |
| Battery (with acid)                      | Approx Weight                                    | 6.55kg (14.4lbs)                    |
| Electrolyte                              | Approx Weight                                    | 1.11kg (2.45lbs)                    |
| Terminal type                            | nal type A                                       |                                     |
| Battery type                             | Dry Charged Series                               |                                     |
| Full Charge                              | Constant-Voltage Char                            | ge:                                 |
|                                          | Initial charging current                         | Less than 0.3C10                    |
|                                          | Voltage                                          | 14.40V~15.00V at 25°C (77°F)        |
|                                          | Charging time                                    | 15~18h                              |
|                                          | Constant-Current Char                            | ge:                                 |
|                                          | Charging current 0.1C<br>14.40V, continue to cha | when charging voltage up to arge 4h |
| Floating Charge                          | Initial charging current                         | Unlimited                           |
|                                          | Voltage                                          | 13.50V~13.80V at 25°C (77°F)        |
| Capacity affected<br>by Temperature      | 40°C (104°F)                                     | 106%                                |
|                                          | 25°C (77°F)                                      | 100%                                |
|                                          | 0°C (32°F)                                       | 86%                                 |
|                                          | -15°C (5°F)                                      | 65%                                 |