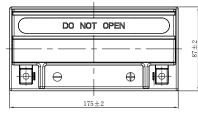

## MAINTENANCE-FREE MOTORCYCLE BATTERY

EBX20HL-BS (12V18Ah)

| 155 ± 2 |
|---------|
|         |
|         |

φ6

## **CHARACTERISTICS**

| Item                                     |                                                  | Specifications                      |
|------------------------------------------|--------------------------------------------------|-------------------------------------|
| Nominal Voltage                          |                                                  | 12V                                 |
| Nominal Capacity (10HR)                  |                                                  | 18Ah                                |
| Cold Cranking Performance Amps@0°F (-18° |                                                  | C) 310A                             |
| Dimension<br>(±2mm)                      | Length                                           | 175mm (6.89inches)                  |
|                                          | Width                                            | 87mm (3.43inches)                   |
|                                          | Container Height                                 | 155mm (6.10inches)                  |
|                                          | Total Height                                     | 155mm (6.10inches)                  |
| Battery (with acid)                      | Approx Weight                                    | 6.55kg (14.4lbs)                    |
| Electrolyte                              | Approx Weight                                    | 1.11kg (2.45lbs)                    |
| Terminal type                            | nal type A                                       |                                     |
| Battery type                             | Dry Charged Series                               |                                     |
| Full Charge                              | Constant-Voltage Char                            | ge:                                 |
|                                          | Initial charging current                         | Less than 0.3C10                    |
|                                          | Voltage                                          | 14.40V~15.00V at 25°C (77°F)        |
|                                          | Charging time                                    | 15~18h                              |
|                                          | Constant-Current Char                            | ge:                                 |
|                                          | Charging current 0.1C<br>14.40V, continue to cha | when charging voltage up to arge 4h |
| Floating Charge                          | Initial charging current                         | Unlimited                           |
|                                          | Voltage                                          | 13.50V~13.80V at 25°C (77°F)        |
| Capacity affected<br>by Temperature      | 40°C (104°F)                                     | 106%                                |
|                                          | 25°C (77°F)                                      | 100%                                |
|                                          | 0°C (32°F)                                       | 86%                                 |
|                                          | -15°C (5°F)                                      | 65%                                 |