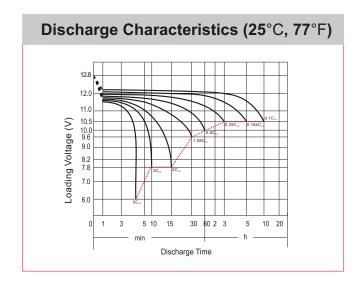

## **CHARACTERISTICS**

| Item                                       |                                                                | Specifications                        |
|--------------------------------------------|----------------------------------------------------------------|---------------------------------------|
| Nominal Voltage                            |                                                                | 12V                                   |
| Nominal Capacity (10HR)                    |                                                                | 10Ah                                  |
| Cold Cranking Performance Amps@0°F (-18°C) |                                                                | C) 180A                               |
| Dimension<br>(±2mm)                        | Length                                                         | 150mm (5.91inches)                    |
|                                            | Width                                                          | 87mm (3.43inches)                     |
|                                            | Container Height                                               | 130mm (5.12inches)                    |
|                                            | Total Height                                                   | 130mm (5.12inches)                    |
| Battery (with acid)                        | Approx Weight                                                  | 3.86kg (8.51lbs)                      |
| Electrolyte                                | Approx Weight                                                  | 0.76kg (1.68lbs)                      |
| Terminal type                              |                                                                | A                                     |
| Battery type                               | Dry Charged Series                                             |                                       |
| Full Charge                                | Constant-Voltage Charg                                         | је:                                   |
|                                            | Initial charging current                                       | Less than 0.3C <sub>10</sub>          |
|                                            | Voltage                                                        | 14.40V~15.00V at 25°C (77°F)          |
|                                            | Charging time                                                  | 15~18h                                |
|                                            | Constant-Current Charg                                         | ge:                                   |
|                                            | Charging current 0.1C <sub>10</sub><br>14.40V, continue to cha | o, when charging voltage up to rge 4h |
| Floating Charge                            | Initial charging current                                       | Unlimited                             |
|                                            | Voltage                                                        | 13.50V~13.80V at 25°C (77°F)          |
| Capacity affected by Temperature           | 40°C (104°F)                                                   | 106%                                  |
|                                            | 25°C (77°F)                                                    | 100%                                  |
|                                            | 0°C (32°F)                                                     | 86%                                   |
|                                            | -15°C (5°F)                                                    | 65%                                   |