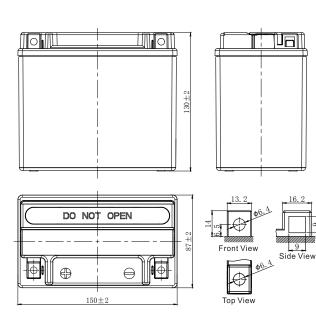

## **CHARACTERISTICS**

| Item                                       |                                                                | Specifications                        |
|--------------------------------------------|----------------------------------------------------------------|---------------------------------------|
| Nominal Voltage                            |                                                                | 12V                                   |
| Nominal Capacity (10HR)                    |                                                                | 10Ah                                  |
| Cold Cranking Performance Amps@0°F (-18°C) |                                                                | C) 180A                               |
| Dimension<br>(±2mm)                        | Length                                                         | 150mm (5.91inches)                    |
|                                            | Width                                                          | 87mm (3.43inches)                     |
|                                            | Container Height                                               | 130mm (5.12inches)                    |
|                                            | Total Height                                                   | 130mm (5.12inches)                    |
| Battery (with acid)                        | Approx Weight                                                  | 3.86kg (8.51lbs)                      |
| Electrolyte                                | Approx Weight                                                  | 0.76kg (1.68lbs)                      |
| Terminal type                              |                                                                | A                                     |
| Battery type                               | Dry Charged Series                                             |                                       |
| Full Charge                                | Constant-Voltage Charg                                         | је:                                   |
|                                            | Initial charging current                                       | Less than 0.3C <sub>10</sub>          |
|                                            | Voltage                                                        | 14.40V~15.00V at 25°C (77°F)          |
|                                            | Charging time                                                  | 15~18h                                |
|                                            | Constant-Current Charg                                         | ge:                                   |
|                                            | Charging current 0.1C <sub>10</sub><br>14.40V, continue to cha | o, when charging voltage up to rge 4h |
| Floating Charge                            | Initial charging current                                       | Unlimited                             |
|                                            | Voltage                                                        | 13.50V~13.80V at 25°C (77°F)          |
| Capacity affected by Temperature           | 40°C (104°F)                                                   | 106%                                  |
|                                            | 25°C (77°F)                                                    | 100%                                  |
|                                            | 0°C (32°F)                                                     | 86%                                   |
|                                            | -15°C (5°F)                                                    | 65%                                   |