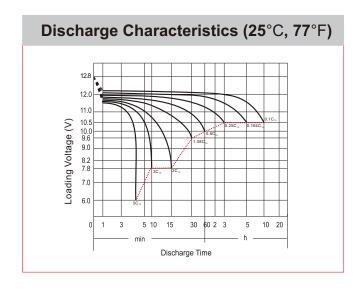

## **CHARACTERISTICS**

| Item                             |                                                                                                 | Specifications               |
|----------------------------------|-------------------------------------------------------------------------------------------------|------------------------------|
| Nominal Voltage                  |                                                                                                 | 12V                          |
| Nominal Capacity (1              | 0HR)                                                                                            | 8Ah                          |
| Cold Cranking Perfo              | rmance Amps@0°F (-18°C)                                                                         | 120A                         |
| Dimension<br>(±2mm)              | Length                                                                                          | 150mm (5.91inches)           |
|                                  | Width                                                                                           | 87mm (3.43inches)            |
|                                  | Container Height                                                                                | 105mm (4.13inches)           |
|                                  | Total Height                                                                                    | 105mm (4.13inches)           |
| Battery (with acid)              | Approx Weight                                                                                   | 3.04kg (6.70lbs)             |
| Electrolyte                      | Approx Weight                                                                                   | 0.55kg (1.21lbs)             |
| Terminal type                    |                                                                                                 | A                            |
| Battery type                     | Dry Charged Series                                                                              |                              |
| Full Charge                      | Constant-Voltage Charge:                                                                        |                              |
|                                  | Initial charging current                                                                        | Less than 0.3C <sub>10</sub> |
|                                  | Voltage 14.4                                                                                    | 40V~15.00V at 25°C (77°F)    |
|                                  | Charging time                                                                                   | 15~18h                       |
|                                  | Constant-Current Charge:                                                                        |                              |
|                                  | Charging current 0.1C <sub>10</sub> , when charging voltage up to 14.40V, continue to charge 4h |                              |
| Floating Charge                  | Initial charging current                                                                        | Unlimited                    |
|                                  | Voltage 13.5                                                                                    | 50V~13.80V at 25°C (77°F)    |
| Capacity affected by Temperature | 40°C (104°F)                                                                                    | 106%                         |
|                                  | 25°C (77°F)                                                                                     | 100%                         |
|                                  | 0°C (32°F)                                                                                      | 86%                          |
|                                  |                                                                                                 |                              |