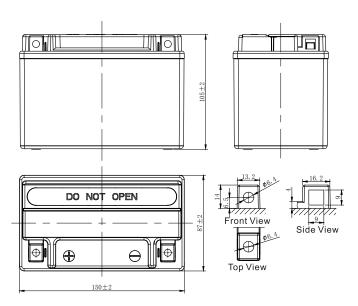

## **CHARACTERISTICS**

| Item                             |                                                                                                 | Specifications               |
|----------------------------------|-------------------------------------------------------------------------------------------------|------------------------------|
| Nominal Voltage                  |                                                                                                 | 12V                          |
| Nominal Capacity (1              | 0HR)                                                                                            | 8Ah                          |
| Cold Cranking Perfo              | rmance Amps@0°F (-18°C)                                                                         | 120A                         |
| Dimension<br>(±2mm)              | Length                                                                                          | 150mm (5.91inches)           |
|                                  | Width                                                                                           | 87mm (3.43inches)            |
|                                  | Container Height                                                                                | 105mm (4.13inches)           |
|                                  | Total Height                                                                                    | 105mm (4.13inches)           |
| Battery (with acid)              | Approx Weight                                                                                   | 3.04kg (6.70lbs)             |
| Electrolyte                      | Approx Weight                                                                                   | 0.55kg (1.21lbs)             |
| Terminal type                    |                                                                                                 | A                            |
| Battery type                     | Dry Charged Series                                                                              |                              |
| Full Charge                      | Constant-Voltage Charge:                                                                        |                              |
|                                  | Initial charging current                                                                        | Less than 0.3C <sub>10</sub> |
|                                  | Voltage 14.4                                                                                    | 40V~15.00V at 25°C (77°F)    |
|                                  | Charging time                                                                                   | 15~18h                       |
|                                  | Constant-Current Charge:                                                                        |                              |
|                                  | Charging current 0.1C <sub>10</sub> , when charging voltage up to 14.40V, continue to charge 4h |                              |
| Floating Charge                  | Initial charging current                                                                        | Unlimited                    |
|                                  | Voltage 13.5                                                                                    | 50V~13.80V at 25°C (77°F)    |
| Capacity affected by Temperature | 40°C (104°F)                                                                                    | 106%                         |
|                                  | 25°C (77°F)                                                                                     | 100%                         |
|                                  | 0°C (32°F)                                                                                      | 86%                          |
|                                  |                                                                                                 |                              |