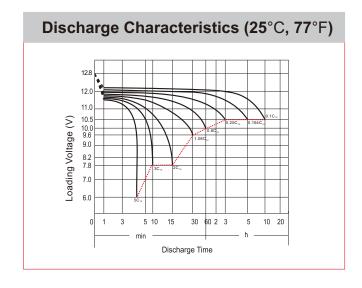

## **CHARACTERISTICS**

| Item                             |                                                                                                 | Specifications                 |
|----------------------------------|-------------------------------------------------------------------------------------------------|--------------------------------|
| Nominal Voltage                  |                                                                                                 | 12V                            |
| Nominal Capacity (1              | 0HR)                                                                                            | 29Ah                           |
| Cold Cranking Perfo              | rmance Amps@0°F (-18                                                                            | 300A                           |
| Dimension<br>(±2mm)              | Length                                                                                          | 165mm (6.50inches)             |
|                                  | Width                                                                                           | 130mm (5.12inches)             |
|                                  | Container Height                                                                                | 176mm (6.93inches)             |
|                                  | Total Height                                                                                    | 176mm (6.93inches)             |
| Battery (with acid)              | Approx Weight                                                                                   | 8.19kg (18.1lbs)               |
| Electrolyte                      | Approx Weight                                                                                   | 2.26kg (4.98lbs)               |
| Terminal type                    |                                                                                                 | A                              |
| Battery type                     | Conventional Flooded (High Perfoemance) Series                                                  |                                |
| Full Charge                      | Constant-Voltage Ch                                                                             | arge:                          |
|                                  | Initial charging currer                                                                         | t Less than 0.3C <sub>10</sub> |
|                                  | Voltage                                                                                         | 14.40V~15.00V at 25°C (77°F)   |
|                                  | Charging time                                                                                   | 16~24h                         |
|                                  | Constant-Current Ch                                                                             | arge:                          |
|                                  | Charging current 0.1C <sub>10</sub> , when charging voltage up to 15.60V, continue to charge 2h |                                |
| Floating Charge                  | Initial charging currer                                                                         | nt Unlimited                   |
|                                  | Voltage                                                                                         | 13.50V~13.80V at 25°C (77°F)   |
| Capacity affected by Temperature | 40°C (104°F)                                                                                    | 106%                           |
|                                  | 25°C (77°F)                                                                                     | 100%                           |
|                                  | 0°C (32°F)                                                                                      | 86%                            |
|                                  | -15°C (5°F)                                                                                     | 65%                            |