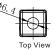

## **CHARACTERISTICS**

| Item                             |                                                                                                 | Specifications                 |
|----------------------------------|-------------------------------------------------------------------------------------------------|--------------------------------|
| Nominal Voltage                  |                                                                                                 | 12V                            |
| Nominal Capacity (1              | 0HR)                                                                                            | 29Ah                           |
| Cold Cranking Perfo              | rmance Amps@0°F (-18                                                                            | 300A                           |
| Dimension<br>(±2mm)              | Length                                                                                          | 165mm (6.50inches)             |
|                                  | Width                                                                                           | 130mm (5.12inches)             |
|                                  | Container Height                                                                                | 176mm (6.93inches)             |
|                                  | Total Height                                                                                    | 176mm (6.93inches)             |
| Battery (with acid)              | Approx Weight                                                                                   | 8.19kg (18.1lbs)               |
| Electrolyte                      | Approx Weight                                                                                   | 2.26kg (4.98lbs)               |
| Terminal type                    |                                                                                                 | A                              |
| Battery type                     | Conventional Flooded (High Perfoemance) Series                                                  |                                |
| Full Charge                      | Constant-Voltage Ch                                                                             | arge:                          |
|                                  | Initial charging currer                                                                         | t Less than 0.3C <sub>10</sub> |
|                                  | Voltage                                                                                         | 14.40V~15.00V at 25°C (77°F)   |
|                                  | Charging time                                                                                   | 16~24h                         |
|                                  | Constant-Current Ch                                                                             | arge:                          |
|                                  | Charging current 0.1C <sub>10</sub> , when charging voltage up to 15.60V, continue to charge 2h |                                |
| Floating Charge                  | Initial charging currer                                                                         | nt Unlimited                   |
|                                  | Voltage                                                                                         | 13.50V~13.80V at 25°C (77°F)   |
| Capacity affected by Temperature | 40°C (104°F)                                                                                    | 106%                           |
|                                  | 25°C (77°F)                                                                                     | 100%                           |
|                                  | 0°C (32°F)                                                                                      | 86%                            |
|                                  | -15°C (5°F)                                                                                     | 65%                            |