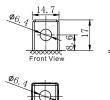

## **CHARACTERISTICS**

| Item                             |                                                                                                 | Specifications                 |
|----------------------------------|-------------------------------------------------------------------------------------------------|--------------------------------|
| Nominal Voltage                  |                                                                                                 | 12V                            |
| Nominal Capacity (1              | 0HR)                                                                                            | 29Ah                           |
| Cold Cranking Perfo              | rmance Amps@0°F (-18                                                                            | 300A                           |
| Dimension<br>(±2mm)              | Length                                                                                          | 165mm (6.50inches)             |
|                                  | Width                                                                                           | 130mm (5.12inches)             |
|                                  | Container Height                                                                                | 176mm (6.93inches)             |
|                                  | Total Height                                                                                    | 176mm (6.93inches)             |
| Battery (with acid)              | Approx Weight                                                                                   | 8.19kg (18.1lbs)               |
| Electrolyte                      | Approx Weight                                                                                   | 2.26kg (4.98lbs)               |
| Terminal type                    |                                                                                                 | A                              |
| Battery type                     | Conventional Flooded (High Perfoemance) Series                                                  |                                |
| Full Charge                      | Constant-Voltage Ch                                                                             | arge:                          |
|                                  | Initial charging currer                                                                         | t Less than 0.3C <sub>10</sub> |
|                                  | Voltage                                                                                         | 14.40V~15.00V at 25°C (77°F)   |
|                                  | Charging time                                                                                   | 16~24h                         |
|                                  | Constant-Current Ch                                                                             | arge:                          |
|                                  | Charging current 0.1C <sub>10</sub> , when charging voltage up to 15.60V, continue to charge 2h |                                |
| Floating Charge                  | Initial charging currer                                                                         | nt Unlimited                   |
|                                  | Voltage                                                                                         | 13.50V~13.80V at 25°C (77°F)   |
| Capacity affected by Temperature | 40°C (104°F)                                                                                    | 106%                           |
|                                  | 25°C (77°F)                                                                                     | 100%                           |
|                                  | 0°C (32°F)                                                                                      | 86%                            |
|                                  | -15°C (5°F)                                                                                     | 65%                            |