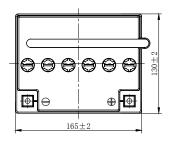

## **CHARACTERISTICS**

| Item                             |                                                                                                 | Specifications                 |
|----------------------------------|-------------------------------------------------------------------------------------------------|--------------------------------|
| Nominal Voltage                  |                                                                                                 | 12V                            |
| Nominal Capacity (1              | 0HR)                                                                                            | 29Ah                           |
| Cold Cranking Perfo              | rmance Amps@0°F (-18                                                                            | 300A                           |
| Dimension<br>(±2mm)              | Length                                                                                          | 165mm (6.50inches)             |
|                                  | Width                                                                                           | 130mm (5.12inches)             |
|                                  | Container Height                                                                                | 176mm (6.93inches)             |
|                                  | Total Height                                                                                    | 176mm (6.93inches)             |
| Battery (with acid)              | Approx Weight                                                                                   | 8.19kg (18.1lbs)               |
| Electrolyte                      | Approx Weight                                                                                   | 2.26kg (4.98lbs)               |
| Terminal type                    |                                                                                                 | A                              |
| Battery type                     | Conventional Flooded (High Perfoemance) Series                                                  |                                |
| Full Charge                      | Constant-Voltage Ch                                                                             | arge:                          |
|                                  | Initial charging currer                                                                         | t Less than 0.3C <sub>10</sub> |
|                                  | Voltage                                                                                         | 14.40V~15.00V at 25°C (77°F)   |
|                                  | Charging time                                                                                   | 16~24h                         |
|                                  | Constant-Current Ch                                                                             | arge:                          |
|                                  | Charging current 0.1C <sub>10</sub> , when charging voltage up to 15.60V, continue to charge 2h |                                |
| Floating Charge                  | Initial charging currer                                                                         | nt Unlimited                   |
|                                  | Voltage                                                                                         | 13.50V~13.80V at 25°C (77°F)   |
| Capacity affected by Temperature | 40°C (104°F)                                                                                    | 106%                           |
|                                  | 25°C (77°F)                                                                                     | 100%                           |
|                                  | 0°C (32°F)                                                                                      | 86%                            |
|                                  | -15°C (5°F)                                                                                     | 65%                            |