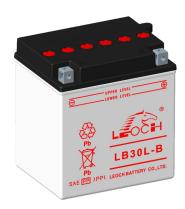

## **CONVENTIONAL FLOODED MOTORCYCLE BATTERY**

LB30L-B (12V29Ah)

## **GENERAL FEATURES**

- Low maintenance
- · High performance and dry charged high quality and flooded battery
- · Shipped without battery electrolyte pre-charged and ready to install