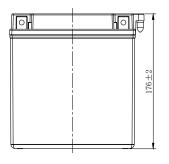

## **CHARACTERISTICS**

| Item                             |                                                                                                 | Specifications                 |
|----------------------------------|-------------------------------------------------------------------------------------------------|--------------------------------|
| Nominal Voltage                  |                                                                                                 | 12V                            |
| Nominal Capacity (1              | 0HR)                                                                                            | 29Ah                           |
| Cold Cranking Perfo              | rmance Amps@0°F (-18                                                                            | 300A                           |
| Dimension<br>(±2mm)              | Length                                                                                          | 165mm (6.50inches)             |
|                                  | Width                                                                                           | 130mm (5.12inches)             |
|                                  | Container Height                                                                                | 176mm (6.93inches)             |
|                                  | Total Height                                                                                    | 176mm (6.93inches)             |
| Battery (with acid)              | Approx Weight                                                                                   | 8.19kg (18.1lbs)               |
| Electrolyte                      | Approx Weight                                                                                   | 2.26kg (4.98lbs)               |
| Terminal type                    |                                                                                                 | A                              |
| Battery type                     | Conventional Flooded (High Perfoemance) Series                                                  |                                |
| Full Charge                      | Constant-Voltage Ch                                                                             | arge:                          |
|                                  | Initial charging currer                                                                         | t Less than 0.3C <sub>10</sub> |
|                                  | Voltage                                                                                         | 14.40V~15.00V at 25°C (77°F)   |
|                                  | Charging time                                                                                   | 16~24h                         |
|                                  | Constant-Current Ch                                                                             | arge:                          |
|                                  | Charging current 0.1C <sub>10</sub> , when charging voltage up to 15.60V, continue to charge 2h |                                |
| Floating Charge                  | Initial charging currer                                                                         | nt Unlimited                   |
|                                  | Voltage                                                                                         | 13.50V~13.80V at 25°C (77°F)   |
| Capacity affected by Temperature | 40°C (104°F)                                                                                    | 106%                           |
|                                  | 25°C (77°F)                                                                                     | 100%                           |
|                                  | 0°C (32°F)                                                                                      | 86%                            |
|                                  | -15°C (5°F)                                                                                     | 65%                            |