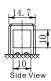

## **CHARACTERISTICS**

| Item                             |                                                                                                 | Specifications                 |
|----------------------------------|-------------------------------------------------------------------------------------------------|--------------------------------|
| Nominal Voltage                  |                                                                                                 | 12V                            |
| Nominal Capacity (1              | 0HR)                                                                                            | 29Ah                           |
| Cold Cranking Perfo              | rmance Amps@0°F (-18                                                                            | 300A                           |
| Dimension<br>(±2mm)              | Length                                                                                          | 165mm (6.50inches)             |
|                                  | Width                                                                                           | 130mm (5.12inches)             |
|                                  | Container Height                                                                                | 176mm (6.93inches)             |
|                                  | Total Height                                                                                    | 176mm (6.93inches)             |
| Battery (with acid)              | Approx Weight                                                                                   | 8.19kg (18.1lbs)               |
| Electrolyte                      | Approx Weight                                                                                   | 2.26kg (4.98lbs)               |
| Terminal type                    |                                                                                                 | A                              |
| Battery type                     | Conventional Flooded (High Perfoemance) Series                                                  |                                |
| Full Charge                      | Constant-Voltage Ch                                                                             | arge:                          |
|                                  | Initial charging currer                                                                         | t Less than 0.3C <sub>10</sub> |
|                                  | Voltage                                                                                         | 14.40V~15.00V at 25°C (77°F)   |
|                                  | Charging time                                                                                   | 16~24h                         |
|                                  | Constant-Current Ch                                                                             | arge:                          |
|                                  | Charging current 0.1C <sub>10</sub> , when charging voltage up to 15.60V, continue to charge 2h |                                |
| Floating Charge                  | Initial charging currer                                                                         | nt Unlimited                   |
|                                  | Voltage                                                                                         | 13.50V~13.80V at 25°C (77°F)   |
| Capacity affected by Temperature | 40°C (104°F)                                                                                    | 106%                           |
|                                  | 25°C (77°F)                                                                                     | 100%                           |
|                                  | 0°C (32°F)                                                                                      | 86%                            |
|                                  | -15°C (5°F)                                                                                     | 65%                            |