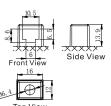

## **CHARACTERISTICS**

| Item                             |                                                                                                 | Specifications               |
|----------------------------------|-------------------------------------------------------------------------------------------------|------------------------------|
| Nominal Voltage                  |                                                                                                 | 12V                          |
| Nominal Capacity (10HR)          |                                                                                                 | 16Ah                         |
| Cold Cranking Perfor             | mance Amps@0°F (-18°                                                                            | °C) 175A                     |
| Dimension<br>(±2mm)              | Length                                                                                          | 207mm (8.15inches)           |
|                                  | Width                                                                                           | 71.5mm (2.81inches)          |
|                                  | Container Height                                                                                | 164mm (6.46inches)           |
|                                  | Total Height                                                                                    | 164mm (6.46inches)           |
| Battery (with acid)              | Approx Weight                                                                                   | 5.64kg (12.4lbs)             |
| Electrolyte                      | Approx Weight                                                                                   | 1.54kg (3.40lbs)             |
| Terminal type                    |                                                                                                 | F                            |
| Battery type                     | Conventional Flooded (High Perfoemance) Series                                                  |                              |
| Full Charge                      | Constant-Voltage Charge:                                                                        |                              |
|                                  | Initial charging current                                                                        | Less than 0.3C <sub>10</sub> |
|                                  | Voltage                                                                                         | 14.40V~15.00V at 25°C (77°F) |
|                                  | Charging time                                                                                   | 16~24h                       |
|                                  | Constant-Current Cha                                                                            | rge:                         |
|                                  | Charging current 0.1C <sub>10</sub> , when charging voltage up to 15.60V, continue to charge 2h |                              |
| Floating Charge                  | Initial charging current                                                                        | Unlimited                    |
|                                  | Voltage                                                                                         | 13.50V~13.80V at 25°C (77°F) |
| Capacity affected by Temperature | 40°C (104°F)                                                                                    | 106%                         |
|                                  | 25°C (77°F)                                                                                     | 100%                         |
|                                  | 0°C (32°F)                                                                                      | 86%                          |
|                                  | -15°C (5°F)                                                                                     | 65%                          |