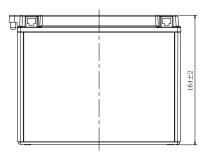

## **CHARACTERISTICS**

| Item                             |                                                                                                 | Specifications               |
|----------------------------------|-------------------------------------------------------------------------------------------------|------------------------------|
| Nominal Voltage                  |                                                                                                 | 12V                          |
| Nominal Capacity (10HR)          |                                                                                                 | 16Ah                         |
| Cold Cranking Perfor             | mance Amps@0°F (-18°                                                                            | °C) 175A                     |
| Dimension<br>(±2mm)              | Length                                                                                          | 207mm (8.15inches)           |
|                                  | Width                                                                                           | 71.5mm (2.81inches)          |
|                                  | Container Height                                                                                | 164mm (6.46inches)           |
|                                  | Total Height                                                                                    | 164mm (6.46inches)           |
| Battery (with acid)              | Approx Weight                                                                                   | 5.64kg (12.4lbs)             |
| Electrolyte                      | Approx Weight                                                                                   | 1.54kg (3.40lbs)             |
| Terminal type                    |                                                                                                 | F                            |
| Battery type                     | Conventional Flooded (High Perfoemance) Series                                                  |                              |
| Full Charge                      | Constant-Voltage Charge:                                                                        |                              |
|                                  | Initial charging current                                                                        | Less than 0.3C <sub>10</sub> |
|                                  | Voltage                                                                                         | 14.40V~15.00V at 25°C (77°F) |
|                                  | Charging time                                                                                   | 16~24h                       |
|                                  | Constant-Current Cha                                                                            | rge:                         |
|                                  | Charging current 0.1C <sub>10</sub> , when charging voltage up to 15.60V, continue to charge 2h |                              |
| Floating Charge                  | Initial charging current                                                                        | Unlimited                    |
|                                  | Voltage                                                                                         | 13.50V~13.80V at 25°C (77°F) |
| Capacity affected by Temperature | 40°C (104°F)                                                                                    | 106%                         |
|                                  | 25°C (77°F)                                                                                     | 100%                         |
|                                  | 0°C (32°F)                                                                                      | 86%                          |
|                                  | -15°C (5°F)                                                                                     | 65%                          |