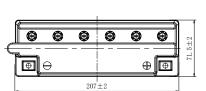

## **CHARACTERISTICS**

| Item                             |                                                                                                 | Specifications               |
|----------------------------------|-------------------------------------------------------------------------------------------------|------------------------------|
| Nominal Voltage                  |                                                                                                 | 12V                          |
| Nominal Capacity (10HR)          |                                                                                                 | 16Ah                         |
| Cold Cranking Perfor             | mance Amps@0°F (-18°                                                                            | °C) 175A                     |
| Dimension<br>(±2mm)              | Length                                                                                          | 207mm (8.15inches)           |
|                                  | Width                                                                                           | 71.5mm (2.81inches)          |
|                                  | Container Height                                                                                | 164mm (6.46inches)           |
|                                  | Total Height                                                                                    | 164mm (6.46inches)           |
| Battery (with acid)              | Approx Weight                                                                                   | 5.64kg (12.4lbs)             |
| Electrolyte                      | Approx Weight                                                                                   | 1.54kg (3.40lbs)             |
| Terminal type                    |                                                                                                 | F                            |
| Battery type                     | Conventional Flooded (High Perfoemance) Series                                                  |                              |
| Full Charge                      | Constant-Voltage Charge:                                                                        |                              |
|                                  | Initial charging current                                                                        | Less than 0.3C <sub>10</sub> |
|                                  | Voltage                                                                                         | 14.40V~15.00V at 25°C (77°F) |
|                                  | Charging time                                                                                   | 16~24h                       |
|                                  | Constant-Current Cha                                                                            | rge:                         |
|                                  | Charging current 0.1C <sub>10</sub> , when charging voltage up to 15.60V, continue to charge 2h |                              |
| Floating Charge                  | Initial charging current                                                                        | Unlimited                    |
|                                  | Voltage                                                                                         | 13.50V~13.80V at 25°C (77°F) |
| Capacity affected by Temperature | 40°C (104°F)                                                                                    | 106%                         |
|                                  | 25°C (77°F)                                                                                     | 100%                         |
|                                  | 0°C (32°F)                                                                                      | 86%                          |
|                                  | -15°C (5°F)                                                                                     | 65%                          |