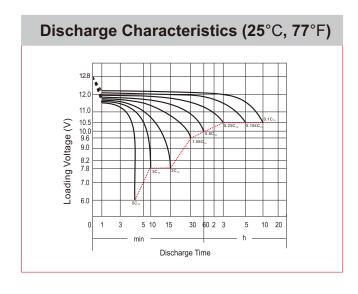

## **CHARACTERISTICS**

| Item                             |                                                                                                 | Specifications               |
|----------------------------------|-------------------------------------------------------------------------------------------------|------------------------------|
| Nominal Voltage                  |                                                                                                 | 12V                          |
| Nominal Capacity (10HR)          |                                                                                                 | 16Ah                         |
| Cold Cranking Perfor             | mance Amps@0°F (-18°                                                                            | °C) 175A                     |
| Dimension<br>(±2mm)              | Length                                                                                          | 207mm (8.15inches)           |
|                                  | Width                                                                                           | 71.5mm (2.81inches)          |
|                                  | Container Height                                                                                | 164mm (6.46inches)           |
|                                  | Total Height                                                                                    | 164mm (6.46inches)           |
| Battery (with acid)              | Approx Weight                                                                                   | 5.64kg (12.4lbs)             |
| Electrolyte                      | Approx Weight                                                                                   | 1.54kg (3.40lbs)             |
| Terminal type                    |                                                                                                 | F                            |
| Battery type                     | Conventional Flooded (High Perfoemance) Series                                                  |                              |
| Full Charge                      | Constant-Voltage Charge:                                                                        |                              |
|                                  | Initial charging current                                                                        | Less than 0.3C <sub>10</sub> |
|                                  | Voltage                                                                                         | 14.40V~15.00V at 25°C (77°F) |
|                                  | Charging time                                                                                   | 16~24h                       |
|                                  | Constant-Current Cha                                                                            | rge:                         |
|                                  | Charging current 0.1C <sub>10</sub> , when charging voltage up to 15.60V, continue to charge 2h |                              |
| Floating Charge                  | Initial charging current                                                                        | Unlimited                    |
|                                  | Voltage                                                                                         | 13.50V~13.80V at 25°C (77°F) |
| Capacity affected by Temperature | 40°C (104°F)                                                                                    | 106%                         |
|                                  | 25°C (77°F)                                                                                     | 100%                         |
|                                  | 0°C (32°F)                                                                                      | 86%                          |
|                                  | -15°C (5°F)                                                                                     | 65%                          |