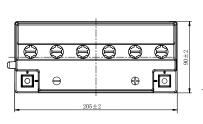

## **CHARACTERISTICS**

| Item                             |                                                                                                 | Specifications               |
|----------------------------------|-------------------------------------------------------------------------------------------------|------------------------------|
| Nominal Voltage                  |                                                                                                 | 12V                          |
| Nominal Capacity (10HR)          |                                                                                                 | 20Ah                         |
| Cold Cranking Perfor             | rmance Amps@0°F (-18°0                                                                          | C) 235A                      |
| Dimension<br>(±2mm)              | Length                                                                                          | 205mm (8.07inches)           |
|                                  | Width                                                                                           | 90mm (3.54inches)            |
|                                  | Container Height                                                                                | 162mm (6.38inches)           |
|                                  | Total Height                                                                                    | 162mm (6.38inches)           |
| Battery (with acid)              | Approx Weight                                                                                   | 6.58kg (14.5lbs)             |
| Electrolyte                      | Approx Weight                                                                                   | 1.70kg (3.75lbs)             |
| Terminal type                    |                                                                                                 | C                            |
| Battery type                     | Conventional Flooded (High Perfoemance) Series                                                  |                              |
| Full Charge                      | Constant-Voltage Char                                                                           | ge:                          |
|                                  | Initial charging current                                                                        | Less than 0.3C <sub>10</sub> |
|                                  | Voltage                                                                                         | 14.40V~15.00V at 25°C (77°F) |
|                                  | Charging time                                                                                   | 16~24h                       |
|                                  | Constant-Current Char                                                                           | ge:                          |
|                                  | Charging current 0.1C <sub>10</sub> , when charging voltage up to 15.60V, continue to charge 2h |                              |
| Floating Charge                  | Initial charging current                                                                        | Unlimited                    |
|                                  | Voltage                                                                                         | 13.50V~13.80V at 25°C (77°F) |
| Capacity affected by Temperature | 40°C (104°F)                                                                                    | 106%                         |
|                                  | 25°C (77°F)                                                                                     | 100%                         |
|                                  | 0°C (32°F)                                                                                      | 86%                          |
|                                  | -15°C (5°F)                                                                                     | 65%                          |