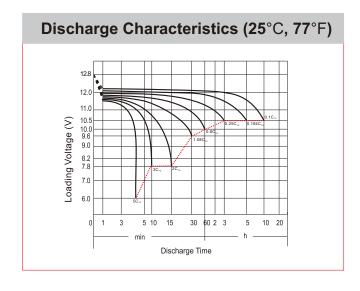

## **CHARACTERISTICS**

| Item                             |                                                                                                 | Specifications               |
|----------------------------------|-------------------------------------------------------------------------------------------------|------------------------------|
| Nominal Voltage                  |                                                                                                 | 12V                          |
| Nominal Capacity (10HR)          |                                                                                                 | 20Ah                         |
| Cold Cranking Perfor             | rmance Amps@0°F (-18°0                                                                          | C) 235A                      |
| Dimension<br>(±2mm)              | Length                                                                                          | 205mm (8.07inches)           |
|                                  | Width                                                                                           | 90mm (3.54inches)            |
|                                  | Container Height                                                                                | 162mm (6.38inches)           |
|                                  | Total Height                                                                                    | 162mm (6.38inches)           |
| Battery (with acid)              | Approx Weight                                                                                   | 6.58kg (14.5lbs)             |
| Electrolyte                      | Approx Weight                                                                                   | 1.70kg (3.75lbs)             |
| Terminal type                    |                                                                                                 | C                            |
| Battery type                     | Conventional Flooded (High Perfoemance) Series                                                  |                              |
| Full Charge                      | Constant-Voltage Char                                                                           | ge:                          |
|                                  | Initial charging current                                                                        | Less than 0.3C <sub>10</sub> |
|                                  | Voltage                                                                                         | 14.40V~15.00V at 25°C (77°F) |
|                                  | Charging time                                                                                   | 16~24h                       |
|                                  | Constant-Current Char                                                                           | ge:                          |
|                                  | Charging current 0.1C <sub>10</sub> , when charging voltage up to 15.60V, continue to charge 2h |                              |
| Floating Charge                  | Initial charging current                                                                        | Unlimited                    |
|                                  | Voltage                                                                                         | 13.50V~13.80V at 25°C (77°F) |
| Capacity affected by Temperature | 40°C (104°F)                                                                                    | 106%                         |
|                                  | 25°C (77°F)                                                                                     | 100%                         |
|                                  | 0°C (32°F)                                                                                      | 86%                          |
|                                  | -15°C (5°F)                                                                                     | 65%                          |