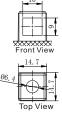

## **CHARACTERISTICS**

| Item                             |                                                                                                 | Specifications               |
|----------------------------------|-------------------------------------------------------------------------------------------------|------------------------------|
| Nominal Voltage                  |                                                                                                 | 12V                          |
| Nominal Capacity (10HR)          |                                                                                                 | 20Ah                         |
| Cold Cranking Perfor             | rmance Amps@0°F (-18°0                                                                          | C) 235A                      |
| Dimension<br>(±2mm)              | Length                                                                                          | 205mm (8.07inches)           |
|                                  | Width                                                                                           | 90mm (3.54inches)            |
|                                  | Container Height                                                                                | 162mm (6.38inches)           |
|                                  | Total Height                                                                                    | 162mm (6.38inches)           |
| Battery (with acid)              | Approx Weight                                                                                   | 6.58kg (14.5lbs)             |
| Electrolyte                      | Approx Weight                                                                                   | 1.70kg (3.75lbs)             |
| Terminal type                    |                                                                                                 | C                            |
| Battery type                     | Conventional Flooded (High Perfoemance) Series                                                  |                              |
| Full Charge                      | Constant-Voltage Char                                                                           | ge:                          |
|                                  | Initial charging current                                                                        | Less than 0.3C <sub>10</sub> |
|                                  | Voltage                                                                                         | 14.40V~15.00V at 25°C (77°F) |
|                                  | Charging time                                                                                   | 16~24h                       |
|                                  | Constant-Current Char                                                                           | ge:                          |
|                                  | Charging current 0.1C <sub>10</sub> , when charging voltage up to 15.60V, continue to charge 2h |                              |
| Floating Charge                  | Initial charging current                                                                        | Unlimited                    |
|                                  | Voltage                                                                                         | 13.50V~13.80V at 25°C (77°F) |
| Capacity affected by Temperature | 40°C (104°F)                                                                                    | 106%                         |
|                                  | 25°C (77°F)                                                                                     | 100%                         |
|                                  | 0°C (32°F)                                                                                      | 86%                          |
|                                  | -15°C (5°F)                                                                                     | 65%                          |