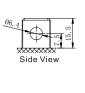

## **CHARACTERISTICS**

| Item                             |                                                                                                 | Specifications               |
|----------------------------------|-------------------------------------------------------------------------------------------------|------------------------------|
| Nominal Voltage                  |                                                                                                 | 12V                          |
| Nominal Capacity (10HR)          |                                                                                                 | 20Ah                         |
| Cold Cranking Perfor             | rmance Amps@0°F (-18°0                                                                          | C) 235A                      |
| Dimension<br>(±2mm)              | Length                                                                                          | 205mm (8.07inches)           |
|                                  | Width                                                                                           | 90mm (3.54inches)            |
|                                  | Container Height                                                                                | 162mm (6.38inches)           |
|                                  | Total Height                                                                                    | 162mm (6.38inches)           |
| Battery (with acid)              | Approx Weight                                                                                   | 6.58kg (14.5lbs)             |
| Electrolyte                      | Approx Weight                                                                                   | 1.70kg (3.75lbs)             |
| Terminal type                    |                                                                                                 | C                            |
| Battery type                     | Conventional Flooded (High Perfoemance) Series                                                  |                              |
| Full Charge                      | Constant-Voltage Char                                                                           | ge:                          |
|                                  | Initial charging current                                                                        | Less than 0.3C <sub>10</sub> |
|                                  | Voltage                                                                                         | 14.40V~15.00V at 25°C (77°F) |
|                                  | Charging time                                                                                   | 16~24h                       |
|                                  | Constant-Current Char                                                                           | ge:                          |
|                                  | Charging current 0.1C <sub>10</sub> , when charging voltage up to 15.60V, continue to charge 2h |                              |
| Floating Charge                  | Initial charging current                                                                        | Unlimited                    |
|                                  | Voltage                                                                                         | 13.50V~13.80V at 25°C (77°F) |
| Capacity affected by Temperature | 40°C (104°F)                                                                                    | 106%                         |
|                                  | 25°C (77°F)                                                                                     | 100%                         |
|                                  | 0°C (32°F)                                                                                      | 86%                          |
|                                  | -15°C (5°F)                                                                                     | 65%                          |