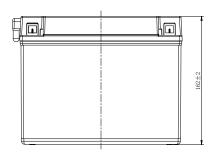

## **CHARACTERISTICS**

| Item                             |                                                                                                 | Specifications               |
|----------------------------------|-------------------------------------------------------------------------------------------------|------------------------------|
| Nominal Voltage                  |                                                                                                 | 12V                          |
| Nominal Capacity (10HR)          |                                                                                                 | 20Ah                         |
| Cold Cranking Perfor             | rmance Amps@0°F (-18°0                                                                          | C) 235A                      |
| Dimension<br>(±2mm)              | Length                                                                                          | 205mm (8.07inches)           |
|                                  | Width                                                                                           | 90mm (3.54inches)            |
|                                  | Container Height                                                                                | 162mm (6.38inches)           |
|                                  | Total Height                                                                                    | 162mm (6.38inches)           |
| Battery (with acid)              | Approx Weight                                                                                   | 6.58kg (14.5lbs)             |
| Electrolyte                      | Approx Weight                                                                                   | 1.70kg (3.75lbs)             |
| Terminal type                    |                                                                                                 | C                            |
| Battery type                     | Conventional Flooded (High Perfoemance) Series                                                  |                              |
| Full Charge                      | Constant-Voltage Char                                                                           | ge:                          |
|                                  | Initial charging current                                                                        | Less than 0.3C <sub>10</sub> |
|                                  | Voltage                                                                                         | 14.40V~15.00V at 25°C (77°F) |
|                                  | Charging time                                                                                   | 16~24h                       |
|                                  | Constant-Current Char                                                                           | ge:                          |
|                                  | Charging current 0.1C <sub>10</sub> , when charging voltage up to 15.60V, continue to charge 2h |                              |
| Floating Charge                  | Initial charging current                                                                        | Unlimited                    |
|                                  | Voltage                                                                                         | 13.50V~13.80V at 25°C (77°F) |
| Capacity affected by Temperature | 40°C (104°F)                                                                                    | 106%                         |
|                                  | 25°C (77°F)                                                                                     | 100%                         |
|                                  | 0°C (32°F)                                                                                      | 86%                          |
|                                  | -15°C (5°F)                                                                                     | 65%                          |