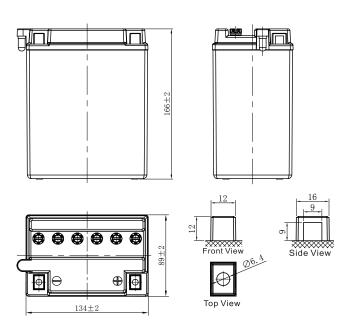

## **CHARACTERISTICS**

| Item                                      |                                                                                                 | Specifications               |
|-------------------------------------------|-------------------------------------------------------------------------------------------------|------------------------------|
| Nominal Voltage                           |                                                                                                 | 12V                          |
| Nominal Capacity (10HR)                   |                                                                                                 | 14Ah                         |
| Cold Cranking Performance Amps@0°F (-18°C |                                                                                                 | C) 170A                      |
| Dimension<br>(±2mm)                       | Length                                                                                          | 134mm (5.28inches)           |
|                                           | Width                                                                                           | 89mm (3.50inches)            |
|                                           | Container Height                                                                                | 166mm (6.54inches)           |
|                                           | Total Height                                                                                    | 166mm (6.54inches)           |
| Battery (with acid)                       | Approx Weight                                                                                   | 4.44kg (9.79lbs)             |
| Electrolyte                               | Approx Weight                                                                                   | 1.17kg (2.58lbs)             |
| Terminal type                             |                                                                                                 | D                            |
| Battery type                              | Conventional Flooded (High Perfoemance) Series                                                  |                              |
| Full Charge                               | Constant-Voltage Char                                                                           | ge:                          |
|                                           | Initial charging current                                                                        | Less than 0.3C <sub>10</sub> |
|                                           | Voltage                                                                                         | 14.40V~15.00V at 25°C (77°F) |
|                                           | Charging time                                                                                   | 16~24h                       |
|                                           | Constant-Current Char                                                                           | ge:                          |
|                                           | Charging current 0.1C <sub>10</sub> , when charging voltage up to 15.60V, continue to charge 2h |                              |
| Floating Charge                           | Initial charging current                                                                        | Unlimited                    |
|                                           | Voltage                                                                                         | 13.50V~13.80V at 25°C (77°F) |
| Capacity affected by Temperature          | 40°C (104°F)                                                                                    | 106%                         |
|                                           | 25°C (77°F)                                                                                     | 100%                         |
|                                           | 0°C (32°F)                                                                                      | 86%                          |
|                                           | -15°C (5°F)                                                                                     | 65%                          |