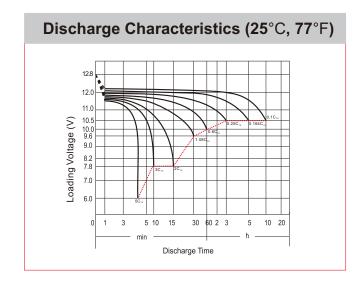

## **CHARACTERISTICS**

| Item                                      |                                                                                                 | Specifications               |
|-------------------------------------------|-------------------------------------------------------------------------------------------------|------------------------------|
| Nominal Voltage                           |                                                                                                 | 12V                          |
| Nominal Capacity (10HR)                   |                                                                                                 | 14Ah                         |
| Cold Cranking Performance Amps@0°F (-18°C |                                                                                                 | C) 170A                      |
| Dimension<br>(±2mm)                       | Length                                                                                          | 134mm (5.28inches)           |
|                                           | Width                                                                                           | 89mm (3.50inches)            |
|                                           | Container Height                                                                                | 166mm (6.54inches)           |
|                                           | Total Height                                                                                    | 166mm (6.54inches)           |
| Battery (with acid)                       | Approx Weight                                                                                   | 4.44kg (9.79lbs)             |
| Electrolyte                               | Approx Weight                                                                                   | 1.17kg (2.58lbs)             |
| Terminal type                             |                                                                                                 | D                            |
| Battery type                              | Conventional Flooded (High Perfoemance) Series                                                  |                              |
| Full Charge                               | Constant-Voltage Char                                                                           | ge:                          |
|                                           | Initial charging current                                                                        | Less than 0.3C <sub>10</sub> |
|                                           | Voltage                                                                                         | 14.40V~15.00V at 25°C (77°F) |
|                                           | Charging time                                                                                   | 16~24h                       |
|                                           | Constant-Current Char                                                                           | ge:                          |
|                                           | Charging current 0.1C <sub>10</sub> , when charging voltage up to 15.60V, continue to charge 2h |                              |
| Floating Charge                           | Initial charging current                                                                        | Unlimited                    |
|                                           | Voltage                                                                                         | 13.50V~13.80V at 25°C (77°F) |
| Capacity affected by Temperature          | 40°C (104°F)                                                                                    | 106%                         |
|                                           | 25°C (77°F)                                                                                     | 100%                         |
|                                           | 0°C (32°F)                                                                                      | 86%                          |
|                                           | -15°C (5°F)                                                                                     | 65%                          |